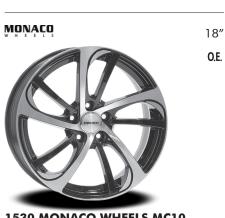

1526 MONACO WHEELS MC9 Shiny black with polished lip O.E. cap fitment for: Mercedes

1530 MONACO WHEELS MC10 Shiny black with polished front O.E. cap fitment for: Audi, Volkswagen

**542 MONACO WHEELS MIRABEAU** Matt black with polished rings, also "undercut" O.E. cap fitment for: BMW