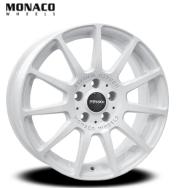

**532 MONACO WHEELS RALLYE** Gunmetal matt, fully painted

17"

\*

O.E.

O.E.

\*

MONACO

17"

\*

17"

\*

**557 MONACO WHEELS RALLYE** Matt bronze, fully painted

**551 MONACO WHEELS RALLYE** Shiny black, fully painted

**554 MONACO WHEELS RALLYE** Shiny white, fully painted

**597 MONACO WHEELS RR8** Shiny anthracite with polished front O.E. cap fitment for: Audi, Volkswagen