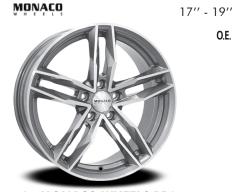

**536 MONACO WHEELS GP2** Shiny black with polished front O.E. cap fitment for: Audi, BMW, Mercedes, Mini, Volkswagen, Volvo

O.E.

\*\*\*

0.E.

**598 MONACO WHEELS GP5** Shiny black with polished front O.E. cap fitment for: Audi, BMW, Mercedes, Mini, Volkswagen, Volvo

1560 MONACO WHEELS GP6 Shiny bronze, fully painted O.E. cap fitment for: Tesla

**591 MONACO WHEELS GP1** Shiny black with polished front O.E. cap fitment for: Audi, BMW, Mercedes, Mini, Volkswagen, Volvo

**533 MONACO WHEELS GP2** Shiny black, fully painted O.E. cap fitment for: Audi, BMW, Mercedes, Mini, Volkswagen, Volvo

1559 MONACO WHEELS GP6 Hyper black, fully painted O.E. cap fitment for: Tesla

1556 MONACO WHEELS GP6 Shiny black, fully painted O.E. cap fitment for: Audi, BMW, Mercedes, Tesla, Volkswagen, Volvo