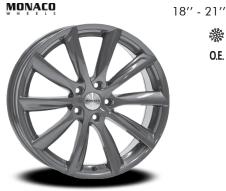

**1582 MONACO WHEELS CL2** 4 HOLES Silver, fully painted

1584 MONACO WHEELS CL2 5 HOLES Shiny black with polished front O.E. cap fitment for: Audi, Volkswagen, Volvo

O.E.

16"

\*

HEAVY

\*

O.E.

1580 MONACO WHEELS CL2 5 HOLES Shiny black, fully painted O.E. cap fitment for: Audi, Volkswagen, Volvo

**1586 MONACO WHEELS CL2** 5 HOLES Shiny dark anthracite, fully painted O.E. cap fitment for: Audi, Volkswagen, Volvo