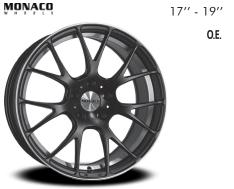

O.E.

17" - 21"

O.E.

O.E.

**535 MONACO WHEELS GP2** Shiny anthracite with polished front O.E. cap fitment for: Audi, BMW, Mercedes, Mini, Volkswagen, Volvo

\* O.E.

鐖 O.E.

\*