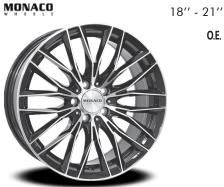

O.E.

17" - 21"

O.E.

O.E.

**535 MONACO WHEELS GP2** Shiny anthracite with polished front O.E. cap fitment for: Audi, BMW, Mercedes, Mini, Volkswagen, Volvo

\* O.E.

鐖 O.E.

\*