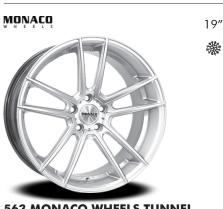

**1578 MONACO WHEELS SPORT** Shiny anthracite, fully painted

**1577 MONACO WHEELS SPORT** Shiny black, fully painted

**563 MONACO WHEELS TUNNEL** Hyper silver, fully painted

Monaco Wheels have created the ideal mix of modern design and quality during the development and production of their range.