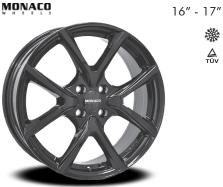

**1581 MONACO WHEELS CL2** 4 HOLES Shiny black with polished front

\*

A

\*

À TÜV O.E.

1583 MONACO WHEELS CL2 4 HOLES Shiny black, fully painted

**1585 MONACO WHEELS CL2** 4 HOLES Shiny dark anthracite, fully painted

1580 MONACO WHEELS CL2 5 HOLES Shiny black, fully painted O.E. cap fitment for: Audi, Volkswagen, Volvo

**1586 MONACO WHEELS CL2** 5 HOLES Shiny dark anthracite, fully painted O.E. cap fitment for: Audi, Volkswagen, Volvo