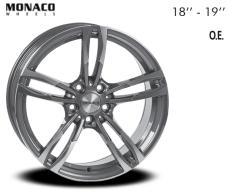

O.E.

17" - 21"

O.E.

O.E.

**535 MONACO WHEELS GP2** Shiny anthracite with polished front O.E. cap fitment for: Audi, BMW, Mercedes, Mini, Volkswagen, Volvo

\* O.E.

鐖 O.E.

\*