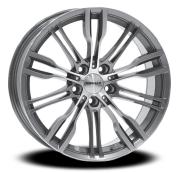

**1601 MONACO WHEELS GP13** Shiny black, fully painted O.E. cap fitment for: BMW, Mini

\* O.E.

**1602 MONACO WHEELS GP13** Shiny black with polished front O.E. cap fitment for: BMW, Mini

1500 MONACO WHEELS MC1 Shiny black with polished lip O.E. cap fitment for: Audi, Mercedes, Volkswagen