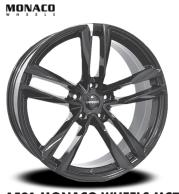

**1581 MONACO WHEELS CL2** 4 HOLES Shiny black with polished front

\*

A

\*

À TÜV O.E.

1583 MONACO WHEELS CL2 4 HOLES Shiny black, fully painted

**1585 MONACO WHEELS CL2** 4 HOLES Shiny dark anthracite, fully painted