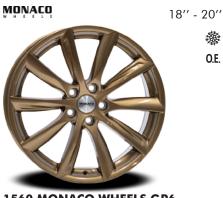

1560 MONACO WHEELS GP6 Shiny bronze, fully painted O.E. cap fitment for: Tesla

**591 MONACO WHEELS GP1** Shiny black with polished front O.E. cap fitment for: Audi, BMW, Mercedes, Mini, Volkswagen, Volvo