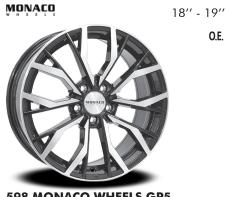

**536 MONACO WHEELS GP2** Shiny black with polished front O.E. cap fitment for: Audi, BMW, Mercedes, Mini, Volkswagen, Volvo

O.E.

\*\*\*

0.E.

**598 MONACO WHEELS GP5** Shiny black with polished front O.E. cap fitment for: Audi, BMW, Mercedes, Mini, Volkswagen, Volvo