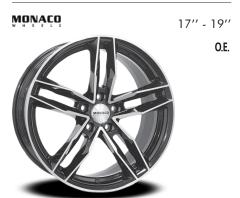

**536 MONACO WHEELS GP2** Shiny black with polished front O.E. cap fitment for: Audi, BMW, Mercedes, Mini, Volkswagen, Volvo

O.E.

\*\*\*

0.E.

**598 MONACO WHEELS GP5** Shiny black with polished front O.E. cap fitment for: Audi, BMW, Mercedes, Mini, Volkswagen, Volvo

1560 MONACO WHEELS GP6 Shiny bronze, fully painted O.E. cap fitment for: Tesla

**591 MONACO WHEELS GP1** Shiny black with polished front O.E. cap fitment for: Audi, BMW, Mercedes, Mini, Volkswagen, Volvo

**533 MONACO WHEELS GP2** Shiny black, fully painted O.E. cap fitment for: Audi, BMW, Mercedes, Mini, Volkswagen, Volvo

1559 MONACO WHEELS GP6 Hyper black, fully painted O.E. cap fitment for: Tesla

1556 MONACO WHEELS GP6 Shiny black, fully painted O.E. cap fitment for: Audi, BMW, Mercedes, Tesla, Volkswagen, Volvo