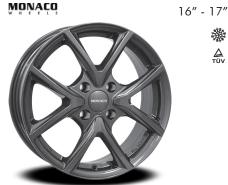

**1581 MONACO WHEELS CL2** 4 HOLES Shiny black with polished front

\*

A

\*

À TÜV O.E.

1583 MONACO WHEELS CL2 4 HOLES Shiny black, fully painted

**1585 MONACO WHEELS CL2** 4 HOLES Shiny dark anthracite, fully painted

16"

\*

A TÜV

HEAVY DUTY

1579 MONACO WHEELS CL2 5 HOLES Silver, fully painted O.E. cap fitment for: Audi, Volkswagen, Volvo

**1587 MONACO WHEELS CL2T** Shiny black with polished front Heavy duty, for vans

**1588 MONACO WHEELS CL2T** Shiny black, fully painted Heavy duty, for vans