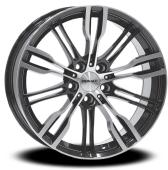

**1601 MONACO WHEELS GP13** Shiny black, fully painted O.E. cap fitment for: BMW, Mini

\* O.E.

**1602 MONACO WHEELS GP13** Shiny black with polished front O.E. cap fitment for: BMW, Mini

1500 MONACO WHEELS MC1 Shiny black with polished lip O.E. cap fitment for: Audi, Mercedes, Volkswagen