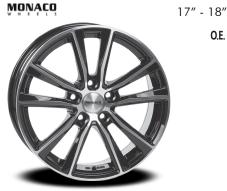

**1582 MONACO WHEELS CL2** 4 HOLES Silver, fully painted

1584 MONACO WHEELS CL2 5 HOLES Shiny black with polished front O.E. cap fitment for: Audi, Volkswagen, Volvo

O.E.

16"

\*

HEAVY

\*

O.E.