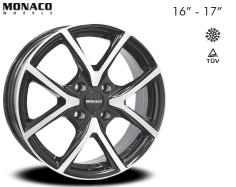

**1581 MONACO WHEELS CL2** 4 HOLES Shiny black with polished front

\*

A

\*

À TÜV O.E.

1583 MONACO WHEELS CL2 4 HOLES Shiny black, fully painted

**1585 MONACO WHEELS CL2** 4 HOLES Shiny dark anthracite, fully painted

**1582 MONACO WHEELS CL2** 4 HOLES Silver, fully painted

1584 MONACO WHEELS CL2 5 HOLES Shiny black with polished front O.E. cap fitment for: Audi, Volkswagen, Volvo

O.E.

16"

\*

HEAVY

\*

O.E.