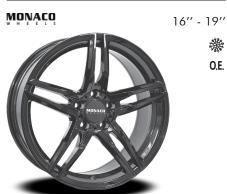

**536 MONACO WHEELS GP2** Shiny black with polished front O.E. cap fitment for: Audi, BMW, Mercedes, Mini, Volkswagen, Volvo

O.E.

\*\*\*

0.E.

**598 MONACO WHEELS GP5** Shiny black with polished front O.E. cap fitment for: Audi, BMW, Mercedes, Mini, Volkswagen, Volvo