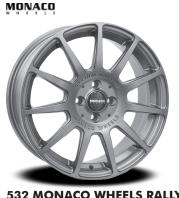

**532 MONACO WHEELS RALLYE** Gunmetal matt, fully painted

17"

\*

O.E.

O.E.

\*

MONACO

17"