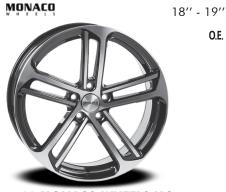

**536 MONACO WHEELS GP2** Shiny black with polished front O.E. cap fitment for: Audi, BMW, Mercedes, Mini, Volkswagen, Volvo

O.E.

\*\*\*

0.E.

**598 MONACO WHEELS GP5** Shiny black with polished front O.E. cap fitment for: Audi, BMW, Mercedes, Mini, Volkswagen, Volvo