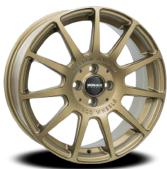

\*

17"

\*

**557 MONACO WHEELS RALLYE** Matt bronze, fully painted

**551 MONACO WHEELS RALLYE** Shiny black, fully painted

**554 MONACO WHEELS RALLYE** Shiny white, fully painted

**597 MONACO WHEELS RR8** Shiny anthracite with polished front O.E. cap fitment for: Audi, Volkswagen