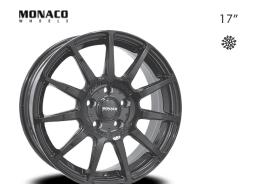

16"

\*

A TÜV

HEAVY DUTY

1579 MONACO WHEELS CL2 5 HOLES Silver, fully painted O.E. cap fitment for: Audi, Volkswagen, Volvo

**1587 MONACO WHEELS CL2T** Shiny black with polished front Heavy duty, for vans

**1588 MONACO WHEELS CL2T** Shiny black, fully painted Heavy duty, for vans

**1590 MONACO WHEELS CL2T** Silver, fully painted Heavy duty, for vans

**572 MONACO WHEELS GP1** Shiny black, fully painted O.E. cap fitment for: Audi, BMW, Mercedes, Mini, Volkswagen, Volvo

**571 MONACO WHEELS GP1** Silver, fully painted O.E. cap fitment for: Audi, BMW, Mercedes, Mini, Volkswagen, Volvo